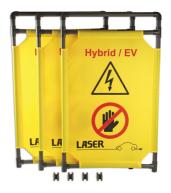

## Hybrid/EV Folding Safety Barrier

Folding safety barrier specifically for workshop use as a warning aid to others that maintenance is being carried out on a Hybrid/EV vehicle. Made up from 3 plastic framed panelled sections which can be folded for easy storage when not is use. Additional brackets available so 2 or more barriers can be joined together.

## **Additional Information**

- High-visibility barrier with Hybrid/EV warning.
- · Fully extended barrier length: 1650mm.
- 1 panel measures 600 x 1000mm; 3 panels included. Pictorial hazard warnings with no text therefore suitable for any language speaking country.

LASER Kamasa Gunson Connect

- Lightweight & easily folded for compact workshop storage when not in use. Strong plastic framework ensures lightness and • non-conductivity.
- To join barriers together, extra brackets are available please see Laser Part No. 8006.