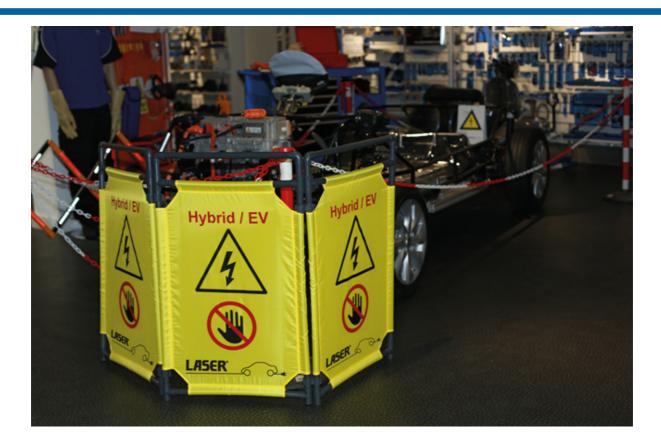

## Hybrid/EV Folding Safety Barrier

Folding safety barrier specifically for workshop use as a warning aid to others that maintenance is being carried out on a Hybrid/EV vehicle. Made up from 3 plastic framed panelled sections which can be folded for easy storage when not is use. Additional brackets available so 2 or more barriers can be joined together.

## **Additional Information**

- High-visibility barrier with Hybrid/EV warning.
- · Fully extended barrier length: 1650mm.
- 1 panel measures 600 x 1000mm; 3 panels included. Pictorial hazard warnings with no text therefore suitable for any language speaking country.

LASER Kamasa Gunson Connect

- Lightweight & easily folded for compact workshop storage when not in use. Strong plastic framework ensures lightness and • non-conductivity.
- To join barriers together, extra brackets are available please see Laser Part No. 8006.